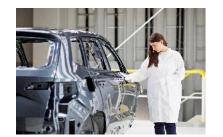

### Infographic: New paint shop of ŠKODA AUTO in Mladá Boleslav

ŠKODA AUTO has invested 214.5 million euros in the new building, creating more than 650 new jobs. The facility is one of the most cutting-edge and eco-friendliest of its kind in Europe. Robots are taking over numerous production steps. Innovative technologies mean that the ŠKODA employees' workstations have been given a particularly ergonomic design.

### New paint shop of ŠKODA AUTO in Mladá Boleslav

ŠKODA AUTO has invested 214.5 million euros in the new building, creating more than 650 new jobs. The facility is one of the most cutting-edge and eco-friendliest of its kind in Europe.