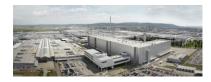

At 35 m high and featuring seven storeys, the new paint shop is now the tallest building at ŠKODA AUTO's main plant in Mladá Boleslav. Measuring 276 m in length and ranging between 60 and 140 m in width, the building covers 25,094 m<sup>2</sup> - the equivalent of three football fields. At 828,058 m<sup>3</sup>, the volume of the building corresponds to that of 265 Olympic swimming pools.

### ŠKODA AUTO launches operation of new paint shop at Mladá Boleslav plant

ŠKODA CEO Bernhard Maier and Michael Oeljeklaus, ŠKODA AUTO Board Member for Production and Logistics, open the new paint shop at ŠKODA's main plant in Mladá Boleslav.