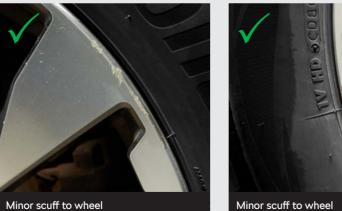

#### Wheels and Wheel Trims

Wheels and wheel trims, if applicable, must be the original wheels and trims supplied with the ŠKODA when purchased. Minor kerbing and scratches of up to 100mm on the wheels and wheel trims are acceptable.