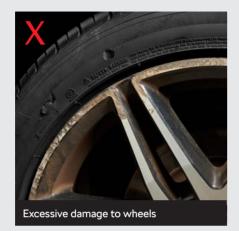

#### Wheels and Wheel Trims

Wheels and wheel trims, if applicable, must be the original wheels and trims supplied with the ŠKODA when purchased. Minor kerbing and scratches of up to 100mm on the wheels and wheel trims are acceptable.

Any buckles, cracks or dents to the wheels are not acceptable. Wheel trims must not be cracked or deformed.

If mud flaps are standard equipment, they must be intact and properly attached. The jack and appropriate wheel tools must be stowed properly and in good working order.