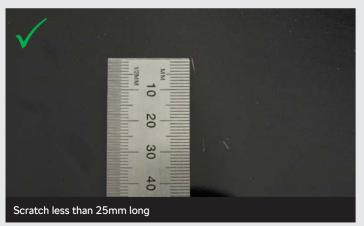

#### Paintwork

Paint must be the original colour from manufacture and must be in good condition. Small areas of stone chipping, door edge chipping, scuffs and light scratches (up to 25mm in length) are acceptable, as long as they have not penetrated through to the primer and provided there are no more than four per panel.