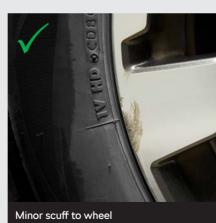

#### Wheels and Wheel Trims

Wheels and wheel trims, if applicable, must be the original wheels and trims supplied with the ŠKODA when purchased. Minor kerbing and scratches of up to 100mm on the wheels and wheel trims are acceptable.

Any buckles, cracks or dents to the wheels are not acceptable. Wheel trims must not be cracked or deformed.

If mud flaps are standard equipment, they must be intact and properly attached. The jack and appropriate wheel tools must be stowed properly and in good working order.