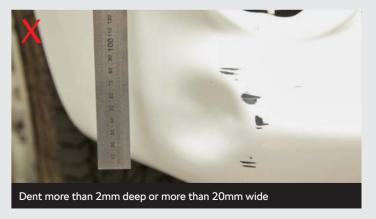

#### **Dents and Structural Damage**

Minor dents (no deeper than 2mm and no wider than 20mm) are acceptable as long as the paint surface has not been penetrated, the dents can be fixed using paintless dent removal and there are no more than two dents per panel.