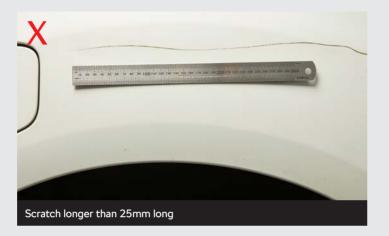

#### Paintwork

Paint must be the original colour from manufacture and must be in good condition. Small areas of stone chipping, door edge chipping, scuffs and light scratches (up to 25mm in length) are acceptable, as long as they have not penetrated through to the primer and provided there are no more than four per panel.