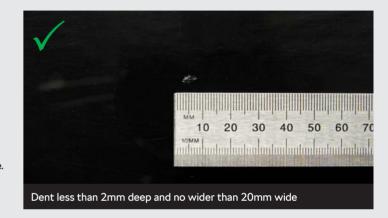

#### **Dents and Structural Damage**

Minor dents (no deeper than 2mm and no wider than 20mm) are acceptable as long as the paint surface has not been penetrated, the dents can be fixed using paintless dent removal and there are no more than two dents per panel.