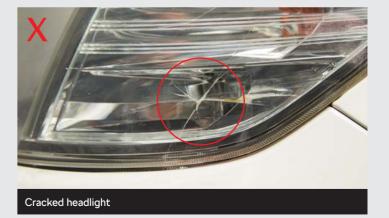

#### Lights, Lamp Glass and Lenses

All lights and lamps must be operational. Minor scuff marks or scratches up to 25mm are acceptable. Holes or cracks in the glass, plastic covers or lamp units are not acceptable.