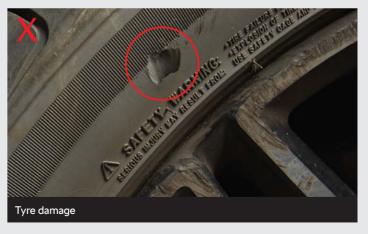

#### Tyres

All tyres, including the spare where applicable, must meet all WOF requirements, and comply with the ŠKODA manufacturer's recommendations of tyre brand, size, speed rating and load rating. There must be no damage to the tyres, including cracks, bulges, rips, cuts and punctures.