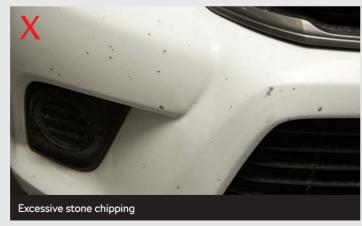

Damage to paint finish through caustic substances or environmental forces that cannot be polished out is not acceptable. Any decals or signwriting must be removed prior to the ŠKODA inspection being completed. Damage due to the removal of decals or signwriting is not acceptable. Excessive stone chipping is not acceptable.