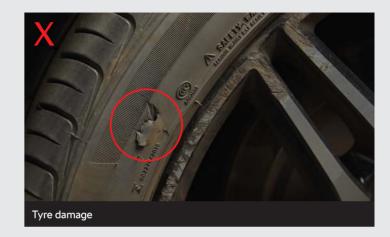

#### Tyres

All tyres, including the spare where applicable, must meet all WOF requirements, and comply with the ŠKODA manufacturer's recommendations of tyre brand, size, speed rating and load rating. There must be no damage to the tyres, including cracks, bulges, rips, cuts and punctures.