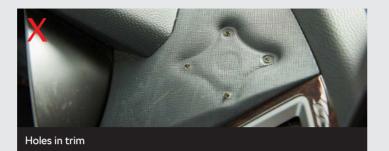

Wear and soiling through normal use is acceptable, as are any repairs to interior surfaces that are not readily visible. There must be no cuts, burns, tears, rips, staining, holes or any other damage on any of the interior surfaces, including dashboard, seats, headlining and trims.