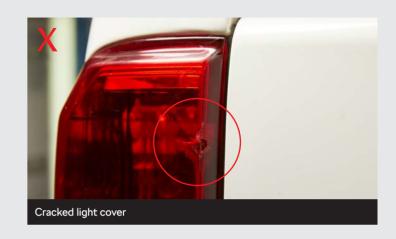

#### Lights, Lamp Glass and Lenses

All lights and lamps must be operational. Minor scuff marks or scratches up to 25mm are acceptable. Holes or cracks in the glass, plastic covers or lamp units are not acceptable.