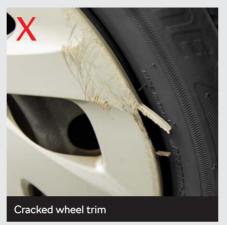

Any buckles, cracks or dents to the wheels are not acceptable. Wheel trims must not be cracked or deformed.

If mud flaps are standard equipment, they must be intact and properly attached. The jack and appropriate wheel tools must be stowed properly and in good working order.